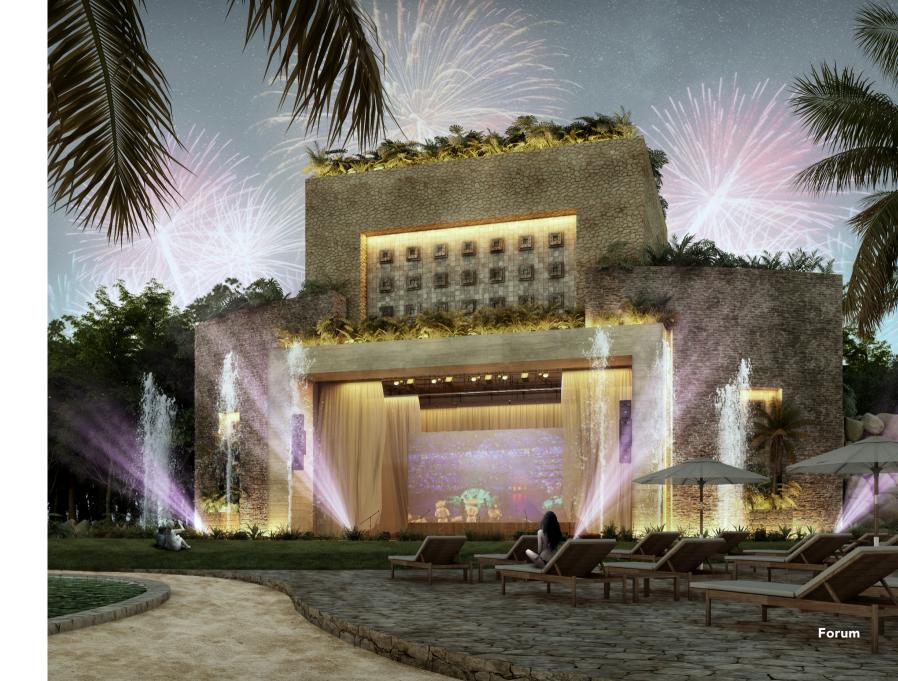

## Where life meets arts

Our different spaces offer creative and artistic experiences that go beyond the limits of the imagination, making your event something unforgettable.

- **1.** «Diego» Convention Center from 22,227 Sq.Ft with 9 breakouts **2.** «Erida» Convention Center from 11 202 Sq.Et with 4 breakoute
  - 2. «Frida» Convention Center from 11,302 Sq.Ft with 4 breakouts
  - 3. Council Rooms «Barragán I and II»
  - **4.** Foyer of 4,520 Sq.Ft + 2,152 SQ.Ft in annexed area
  - 5. Entertainment forum
  - **6.** Terraces on the living room level without roofing
  - **7.** Ecumenical church for 120 people