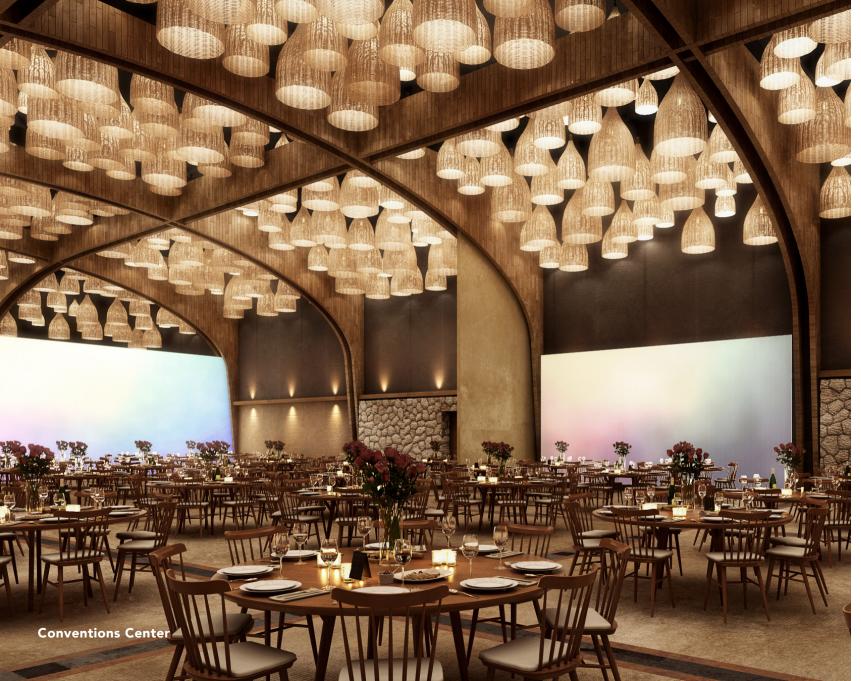

## Where life meets arts

Our different spaces offer creative and artistic experiences that go beyond the limits of the imagination, making your event something unforgettable.

- **1.** «Diego» Convention Center from 22,227 Sq.Ft with 9 breakouts **2.** «Erida» Convention Center from 11 202 Sq.Et with 4 breakoute
  - 2. «Frida» Convention Center from 11,302 Sq.Ft with 4 breakouts
  - 3. Council Rooms «Barragán I and II»
  - **4.** Foyer of 4,520 Sq.Ft + 2,152 SQ.Ft in annexed area
  - 5. Entertainment forum
  - **6.** Terraces on the living room level without roofing
  - **7.** Ecumenical church for 120 people

#### 02 «Frida» Convention Center

For there to be art, life is needed

G

Live the experience