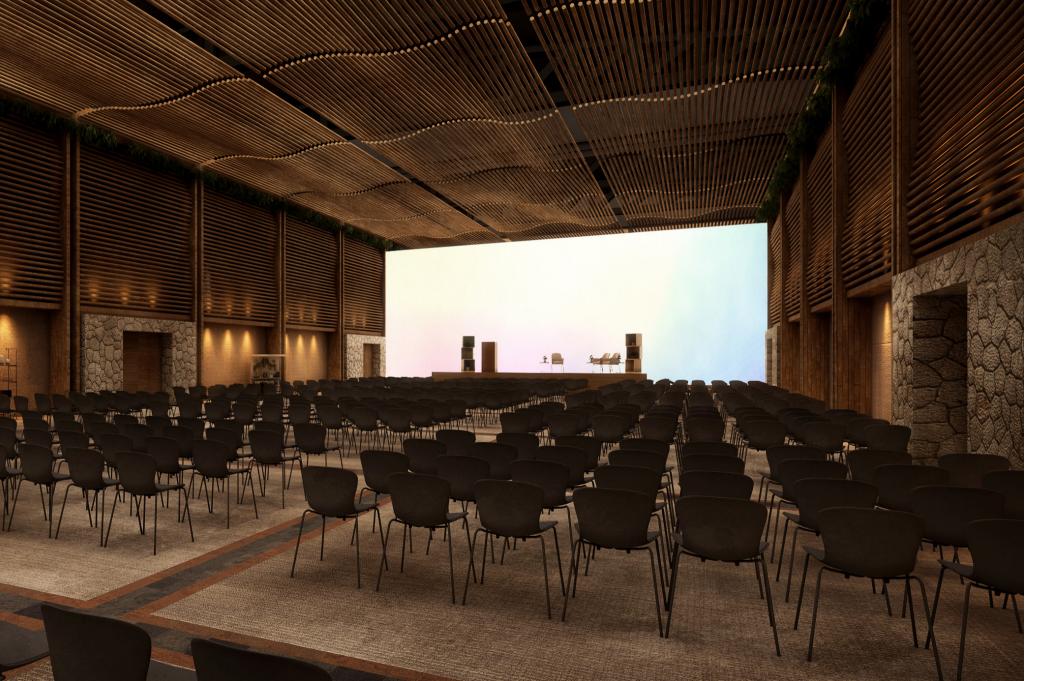

## Where life meets arts

Our different spaces offer creative and artistic experiences that go beyond the limits of the imagination, making your event something unforgettable.

- **1.** «Diego» Convention Center from 22,227 Sq.Ft with 9 breakouts **2.** «Erida» Convention Center from 11 202 Sq.Et with 4 breakoute
  - 2. «Frida» Convention Center from 11,302 Sq.Ft with 4 breakouts
  - 3. Council Rooms «Barragán I and II»
  - **4.** Foyer of 4,520 Sq.Ft + 2,152 SQ.Ft in annexed area
  - 5. Entertainment forum
  - **6.** Terraces on the living room level without roofing
  - **7.** Ecumenical church for 120 people

#### **01 «Diego» Convention Center**